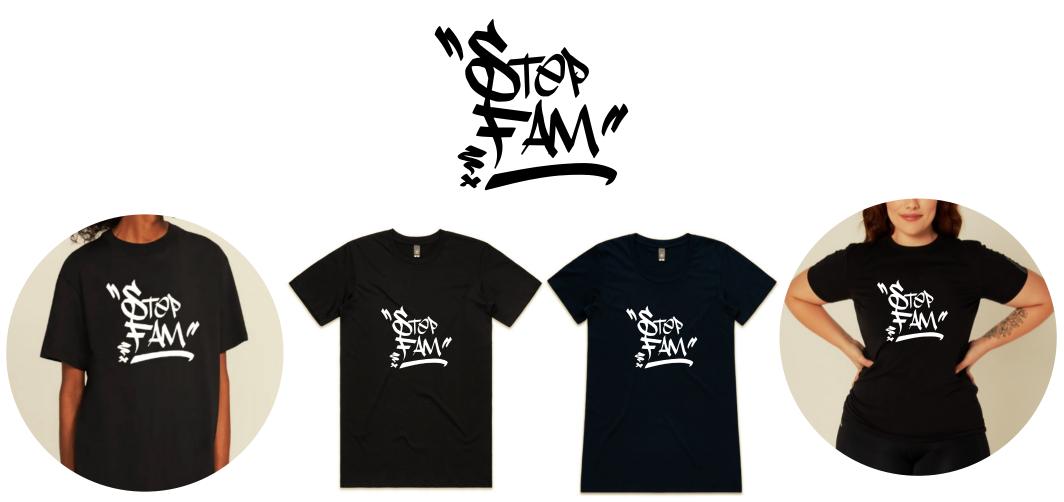

### Unisex StepFam Tee

Crewneck 150gsm tee. Lightweight cotton. Preshrunk. Regular fit.

| MEASUREMENT      | SML  | MED  | LRG  | XLG  | 2XL  |
|------------------|------|------|------|------|------|
| Body Width (cm)  | 47   | 51   | 55   | 59   | 63   |
| Body Length (cm) | 71.5 | 74.5 | 77.5 | 80.5 | 83.5 |

### Women's fitted StepFam Tee Lightweight 150gsm. Slim fit. Crewneck neck ribbing.

| MEASUREMENT      | XSM  | SML  | MED  | LRG  | XLG  | 2XL  |
|------------------|------|------|------|------|------|------|
| Body Width (cm)  | 41.5 | 44   | 46.5 | 49   | 53   | 56.5 |
| Body Length (cm) | 67.5 | 68.5 | 69.5 | 70.5 | 71.5 | 72.5 |