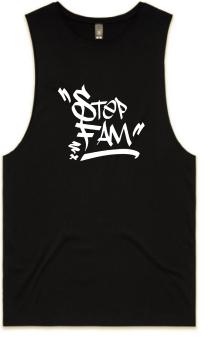

# \$29.90

Men's StepFam Tank

Lightweight material at 150gsm. Cotton. Preshrunk.

| MEASUREMENT      | XSM | SML | MED | LRG | XLG | 2XL | 3XL |
|------------------|-----|-----|-----|-----|-----|-----|-----|
| Body Width (cm)  | 45  | 48  | 51  | 54  | 57  | 60  | 63  |
| Body Length (cm) | 69  | 72  | 75  | 78  | 81  | 84  | 87  |