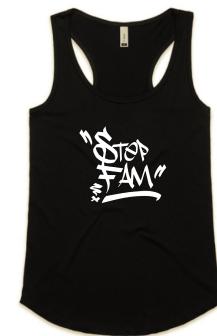

Women's StepFam Singlet

#### Lightweight material at 120gsm. Curved hem. Cotton. Preshrunk. Regular fit.

| MEASUREMENT      | XSM  | SML  | MED  | LRG  | XLG  |
|------------------|------|------|------|------|------|
| Body Width (cm)  | 38   | 41   | 44   | 47   | 50   |
| Body Length (cm) | 66.5 | 68.5 | 70.5 | 72.5 | 74.5 |