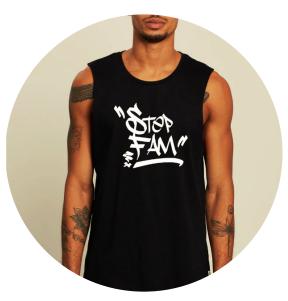

# \$29.90

Men's StepFam Tank

Lightweight material at 150gsm. Cotton. Preshrunk.

| MEASUREMENT      | XSM | SML | MED | LRG | XLG | 2XL | 3XL |
|------------------|-----|-----|-----|-----|-----|-----|-----|
| Body Width (cm)  | 45  | 48  | 51  | 54  | 57  | 60  | 63  |
| Body Length (cm) | 69  | 72  | 75  | 78  | 81  | 84  | 87  |