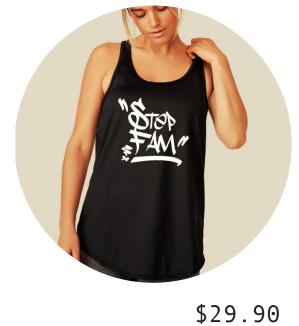

Women's StepFam Singlet

#### Lightweight material at 120gsm. Curved hem. Cotton. Preshrunk. Regular fit.

| MEASUREMENT      | XSM  | SML  | MED  | LRG  | XLG  |
|------------------|------|------|------|------|------|
| Body Width (cm)  | 38   | 41   | 44   | 47   | 50   |
| Body Length (cm) | 66.5 | 68.5 | 70.5 | 72.5 | 74.5 |