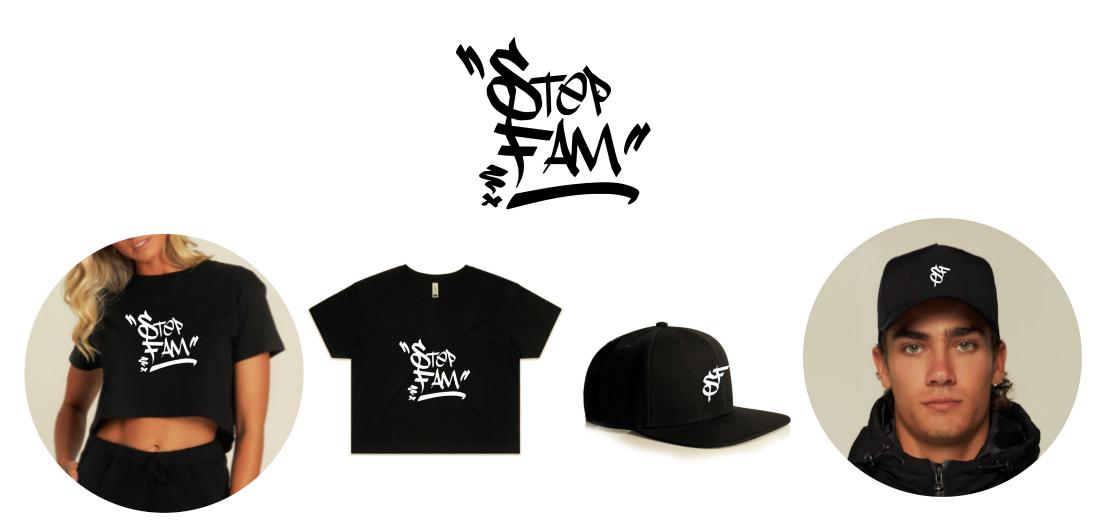

#### Women's StepFam Crop Tee

Crewneck 180gsm crop tee. Midweight. Preshrunk. Relaxed fit

| MEASUREMENT      | XSM  | SML | MED  | LRG  | XLG  |
|------------------|------|-----|------|------|------|
| Body Width (cm)  | 47.5 | 50  | 52.5 | 55   | 57.5 |
| Body Length (cm) | 44   | 45  | 46.5 | 47.5 | 48.5 |

#### Unisex Embroidered StepFam Cap

Adjustable cap. Embroidered StepFam logo.

Please note: All orders take up to 2-3 weeks to complete after ordering. Please make sure to put your orders through to Mark Sheridan. We will send you payment details privately.